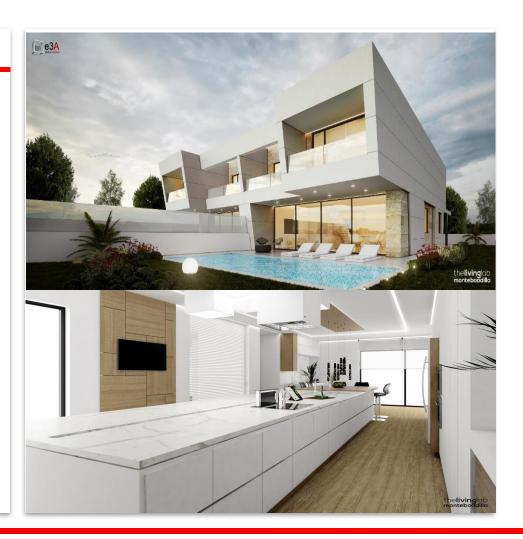

# Residencial Monteboadilla | El Pastel · Boadilla del Monte

■ Townhouses: 12 Semi detached houses

■ Apartment sizes: approx. 283,50 – 289,80 m²

Promoter: INICIA\_INICIATIVAS

Start: February de 2017

■ Ending: February de 2018

Prices: 585.000 € - 660.000 €