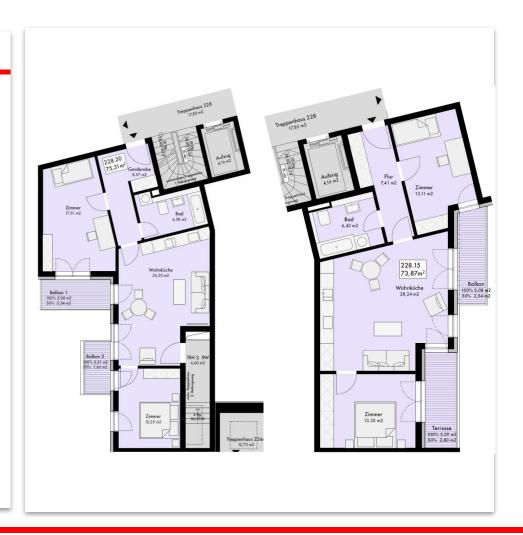

# Hermosilla 99 Bº de Salamanca Madrid

■ Nº apartments: 29

■ Apartment sizes: approx. 105- 186 m²

Arquitects: Dcorta

Promoter: Mayer - CB

■ Start: 2103

■ Ending: 2015

Prices:180.000 – 400.000 €

■ Sold: 2014