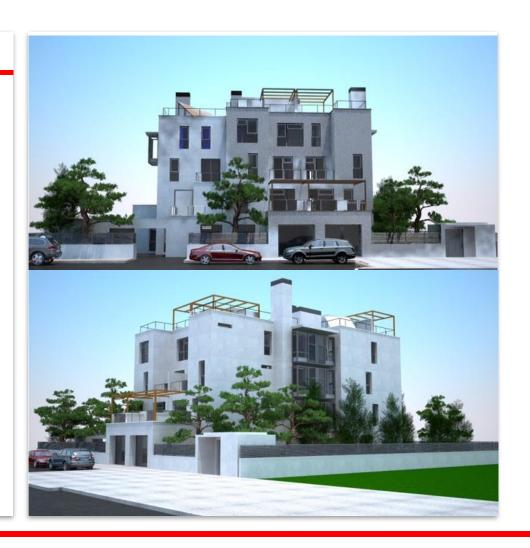

## Tritón, 6 | Arturo Soria. Madrid

Flats: 6

■ Apartment sizes: approx. 190 - 362 m²

Promoter: Grupo Barba

■ Start: 2016

■ Ending: 2017

Prices: 700.000 € - 990.000€