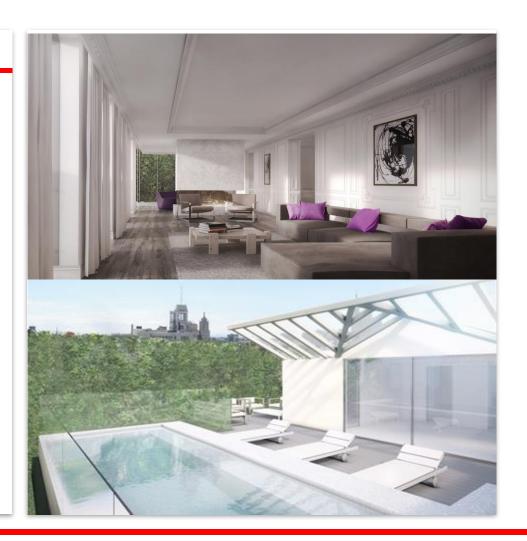

# General Oráa 9 | Salamanca · Castellana · Madrid

■ Flats: 12

■ Apartment sizes: approx. 368,23 – 803,45 m²

Promoter: PLATINUM

Start: April 2015

■ Ending: December 2017

Prices: 3.586.179 € - 10.723.946 €