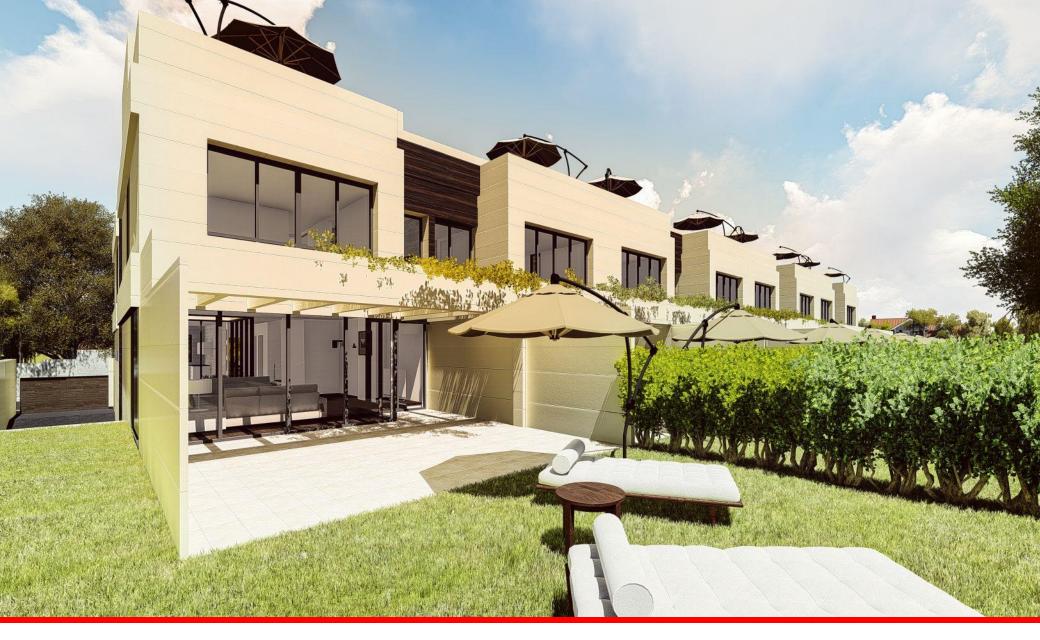

# Residencial Monteboadilla | El Pastel · Boadilla del Monte

■ Townhouses: 12 Semi detached houses

■ Apartment sizes: approx. 283,50 – 289,80 m²

Promoter: INICIA\_INICIATIVAS

Start: February de 2017

■ Ending: February de 2018