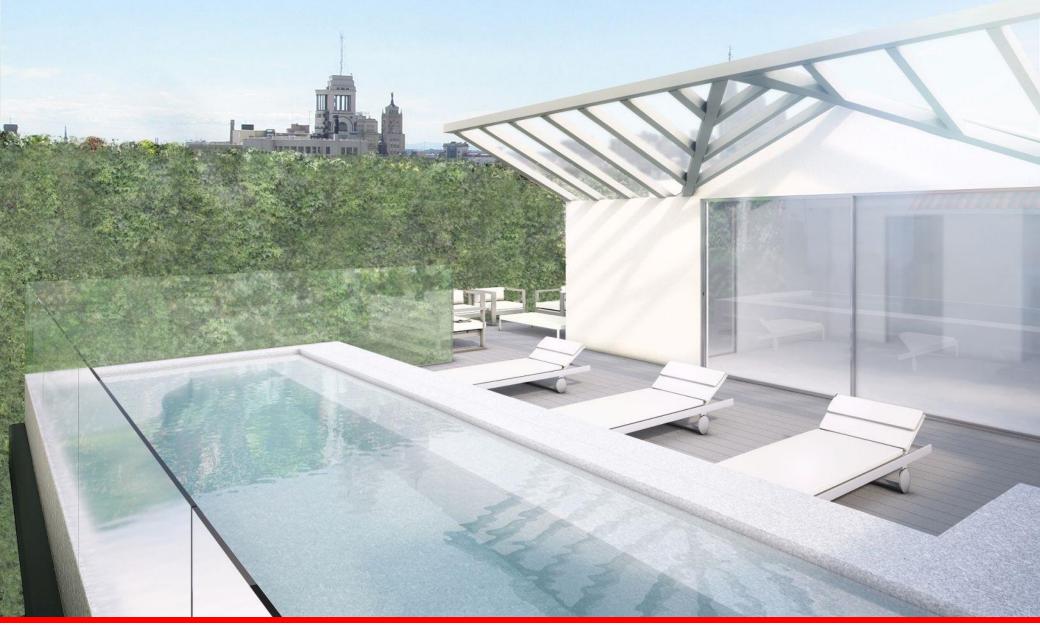

# Hermosilla 99 Bº de Salamanca Madrid

■ Nº apartments: 29

■ Apartment sizes: approx. 105- 186 m²

Arquitects: Dcorta

Promoter: Mayer - CB

■ Start: 2103

■ Ending: 2015

Prices:180.000 – 400.000 €