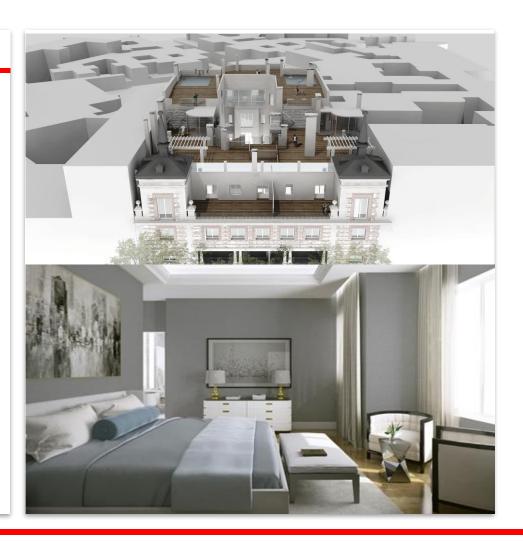

# General Oráa 9 | Salamanca · Castellana · Madrid

■ Flats: 12

■ Apartment sizes: approx. 368,23 – 803,45 m²

Promoter: PLATINUM

Start: April 2015

■ Ending: December 2017

Prices: 3.586.179 € - 10.723.946 €