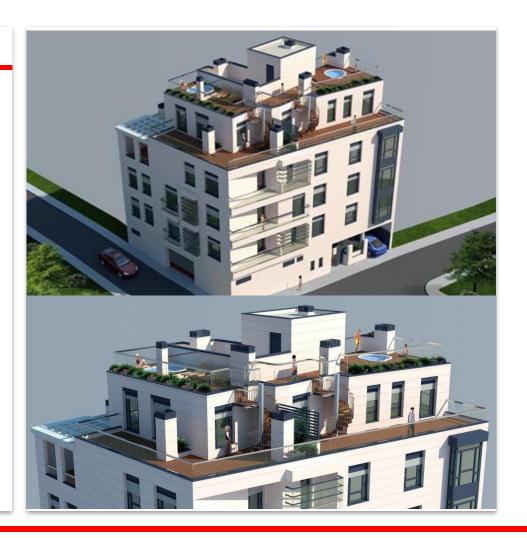

# Residencial Monteboadilla | El Pastel · Boadilla del Monte

■ Townhouses: 12 Semi detached houses

■ Apartment sizes: approx. 283,50 – 289,80 m²

Promoter: INICIA\_INICIATIVAS

Start: February de 2017

■ Ending: February de 2018