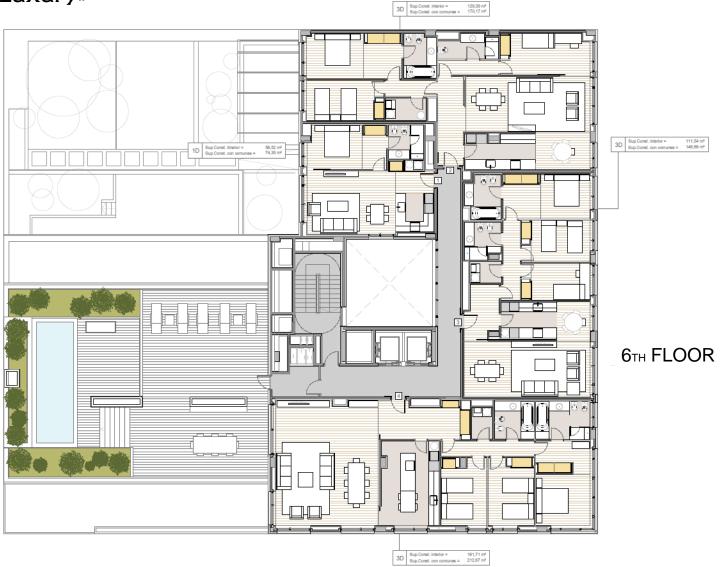

This development accommodates 41 modern apartments, each tailor-made to the requirements and lifestyle of its occupiers. The three underground parking levels and storage areas exclusively for residents together with the impressive common areas make it your ideal home.

The luxury of living in Madrid from a new point of view. Warm spaces full of natural light. Open-plan living rooms designed for maximum comfort and well-being. Attractive kitchens with a dining annex for shared mealtimes. All kitchens are outward-facing and equipped with induction cooking plates, oven, microwave, refrigerator, wine cooling unit, dishwasher, extraction hood and built-in central vacuum cleaning system in every room.

Spacious and bright, independent dining areas, in which to relax and enjoy privileged views of Madrid. Interior spaces that are adaptable to the current and future needs of each resident.

Bedrooms designed to provide a peaceful environment to ensure a good night's sleep. Every dwelling has a laundry room and also one or two bathrooms, dependent on typologies, with highquality finishes and designed with the daily comfort of residents in mind.

Spacious and warm spaces full of natural light, high quality finishes, pleasant views, parking for electric cars, high-quality efficient LED lights, home automation, preinstalled alarm systems... such is the high standard that each and every apartment in this development enjoys, in keeping with efficient and innovative emerging real estate trends.

The building offers carefullydesigned areas and unique services. Designed to be a residential development like no other, it offers a luxury roof terrace, private swimming pool and modern gymnasium with sauna. The private parking and storage spaces, together with a lift that connects the parking levels with all floors (including the roof terrace, landscaped area on the ground floor and with concierge reception service), promise to provide a relaxed living experience.