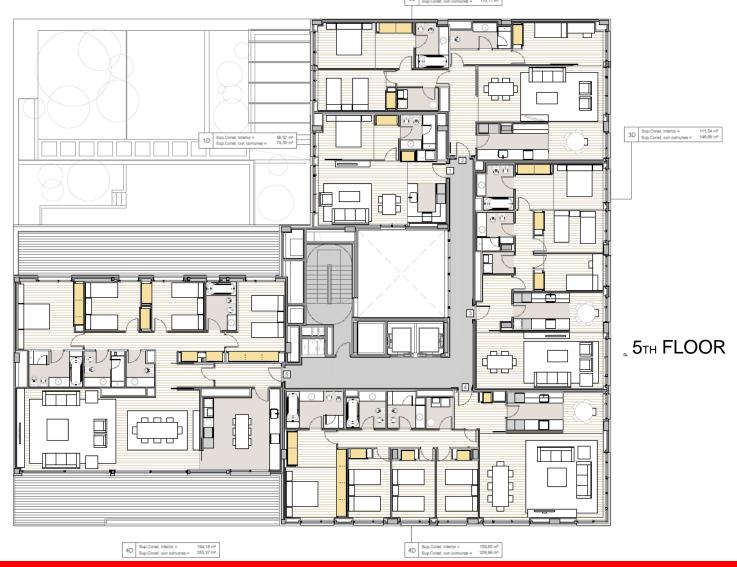

This development accommodates 41 modern apartments, each tailor-made to the requirements and lifestyle of its occupiers. The three underground parking levels and storage areas exclusively for residents together with the impressive common areas make it your ideal home.

# ROOF FLOOR

| FLOOR  | DOORS    | BEDROOMS | INTERIOR SQM | SQM+COMMON<br>AREAS | TERRACES         | PRICE Incl storage and PK |                    | PSM PRICE             |
|--------|----------|----------|--------------|---------------------|------------------|---------------------------|--------------------|-----------------------|
| GROUND | 1        | 2        | 130,88       | 172,12              | 56,56            |                           | VENDIDO            |                       |
|        |          |          | ,            | ,                   |                  |                           |                    |                       |
|        | 1        | 1        | 56,52        | 74,33               |                  |                           | VENDIDO            |                       |
| First  | 2        | 3        | 129,39       | 170,17              |                  | 1,200,000€                |                    | 6,993€/M²             |
|        | 3        | 3        | 111,54       | 146,69              |                  | 1,175,000€                |                    | 7,942€/M²             |
|        | 4        | 3        | 129,98       | 170,94              |                  | PISO MUESTRA              |                    |                       |
|        | 5        | 3        | 111,37       | 146,47              |                  | 920,000€                  |                    | 6,145€/M²             |
|        | 6        | 3        | 128,86       | 169,47              |                  | 965,000€                  |                    | 5,576€/M <sup>2</sup> |
|        | 7        | 2        | 70,37        | 92,55               |                  |                           | VENDIDO            |                       |
|        |          |          |              |                     |                  |                           |                    |                       |
|        | 1        | 1        | 56,52        | 74,33               |                  |                           | VENDIDO            |                       |
|        | 2        | 3        | 129,39       | 170,17              |                  |                           | VENDIDO            |                       |
| Second | 3        | 3        | 111,54       | 146,69              |                  |                           | VENDIDO            |                       |
|        | 4        | 3        | 129,98       | 170,94              |                  | 1,365,000€                |                    | 7,985€/M²             |
|        | 5        | 3        | 111,37       | 146,47              |                  |                           | VENDIDO            |                       |
|        | 6        | 3        | 128,86       | 169,47              |                  |                           | VENDIDO            |                       |
|        | 7        | 2        | 70,37        | 92,55               |                  |                           | VENDIDO            |                       |
|        |          |          |              |                     |                  |                           |                    |                       |
| Third  | 1        | 1        | 56,52        | 74,33               |                  |                           | VENDIDO            |                       |
|        | 2        | 3        | 129,39       | 170,17              |                  | 1,220,000€                |                    | 7,111€/M²             |
|        | 3        | 3        | 111,54       | 146,69              |                  | 1,185,000€                |                    | 8,078€/M²             |
|        | 4        | 3        | 129,98       | 170,94              |                  |                           | VENDIDO<br>VENDIDO |                       |
|        | 5        | 3        | 111,37       | 146,47              |                  |                           | VENDIDO            |                       |
|        | 6        | 3        | 128,86       | 169,47              |                  |                           |                    |                       |
|        | 7        | 2        | 70,37        | 92,55               |                  |                           | VENDIDO            |                       |
| _      |          |          |              |                     |                  |                           |                    | <u></u>               |
|        | 1        | 1        | 56,52        | 74,33               |                  |                           | VENDIDO            |                       |
| Fourth | 2        | 3        | 129,39       | 170,17              |                  |                           | VENDIDO            |                       |
|        | 3        | 3        | 111,54       | 146,69              |                  |                           | VENDIDO            |                       |
|        | 4        | 3        | 129,98       | 170,94              |                  |                           | VENDIDO            |                       |
|        | 5        | 3        | 111,37       | 146,47              |                  |                           | VENDIDO            |                       |
|        | 6        | 3        | 128,86       | 169,47              |                  |                           | VENDIDO            |                       |
|        | 7        | 2        | 70,37        | 92,55               |                  |                           | VENDIDO            |                       |
|        | <u> </u> | 2        | 10,51        | 32,33               |                  |                           | VENDIDO            |                       |
|        | 1        | 1        | 56,52        | 74,33               |                  |                           | VENDIDO            |                       |
| Fifth  | 2        | 3        | 129,39       | 170,17              |                  |                           | VENDIDO            |                       |
|        | 3        | 3        | 111,54       | 146,69              |                  |                           | VENDIDO            |                       |
|        | 4        | 3        | 159,65       | 209,96              |                  |                           | VENDIDO            |                       |
|        | 5        | 3        | 194,18       | 255,37              | 96,34 Penthouse  | 2,450,000€                |                    | 9,594€/M²             |
|        | Ŭ        |          |              | 200,01              |                  | 2,100,0000                |                    | 0,0010111             |
|        | 1        | 1        | 56,52        | 74,33               |                  |                           | VENDIDO            |                       |
|        | 2        | 3        | 129,39       | 170,17              |                  |                           | VENDIDO            |                       |
| Sixth  | 3        | 3        | 111,54       | 146,69              |                  |                           | VENDIDO            |                       |
|        | 4        | 3        | 161,71       | 212,67              | 192,17 Penthouse | 2,610,000€                |                    | 12, 273 €/M²          |
|        |          |          |              |                     |                  |                           |                    |                       |
|        | 1        | 1        | 166,82       | 219,39              | 24,97 Penthouse  |                           | VENDIDO            |                       |
| Seven  | 2        | 3        | 11,54        | 146,69              |                  |                           | VENDIDO            |                       |
| -      | 3        | 3        | 161,57       | 212,45              |                  |                           | VENDIDO            |                       |