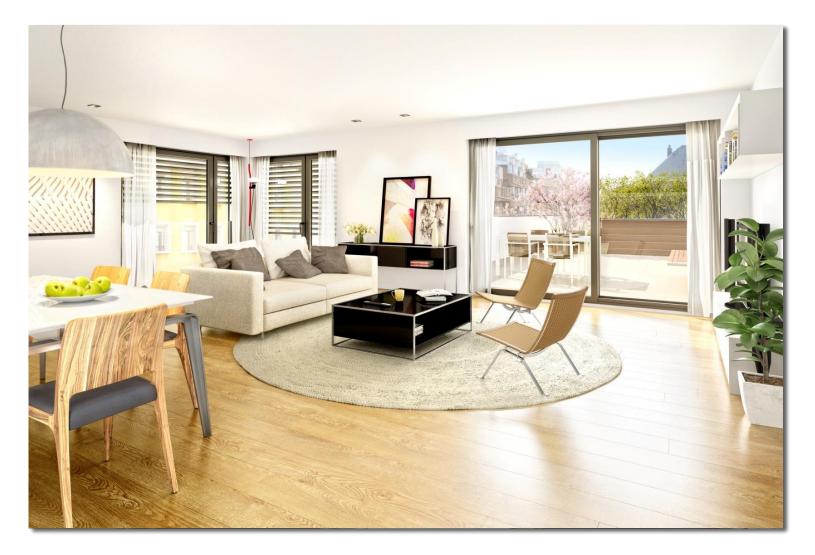

The luxury of living in Madrid from a new point of view. Warm spaces full of natural light. Open-plan living rooms designed for maximum comfort and well-being. Attractive kitchens with a dining annex for shared mealtimes. All kitchens are outward-facing and equipped with induction cooking plates, oven, microwave, refrigerator, wine cooling unit, dishwasher, extraction hood and built-in central vacuum cleaning system in every room.

Spacious and bright, independent dining areas, in which to relax and enjoy privileged views of Madrid. Interior spaces that are adaptable to the current and future needs of each resident.

Bedrooms designed to provide a peaceful environment to ensure a good night's sleep. Every dwelling has a laundry room and also one or two bathrooms, dependent on typologies, with highquality finishes and designed with the daily comfort of residents in mind.