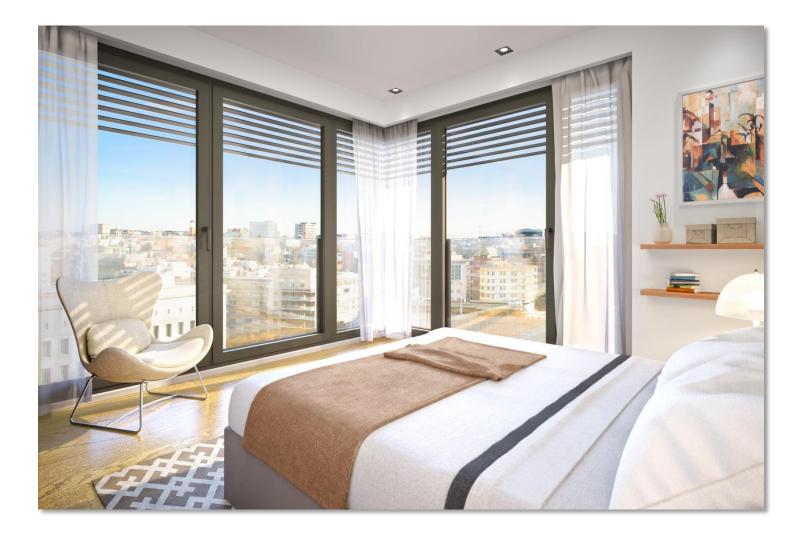

The luxury of living in Madrid from a new point of view. Warm spaces full of natural light. Open-plan living rooms designed for maximum comfort and well-being. Attractive kitchens with a dining annex for shared mealtimes. All kitchens are outward-facing and equipped with induction cooking plates, oven, microwave, refrigerator, wine cooling unit, dishwasher, extraction hood and built-in central vacuum cleaning system in every room.

Spacious and bright, independent dining areas, in which to relax and enjoy privileged views of Madrid. Interior spaces that are adaptable to the current and future needs of each resident.

Bedrooms designed to provide a peaceful environment to ensure a good night's sleep. Every dwelling has a laundry room and also one or two bathrooms, dependent on typologies, with highquality finishes and designed with the daily comfort of residents in mind.

Spacious and warm spaces full of natural light, high quality finishes, pleasant views, parking for electric cars, high-quality efficient LED lights, home automation, preinstalled alarm systems... such is the high standard that each and every apartment in this development enjoys, in keeping with efficient and innovative emerging real estate trends.