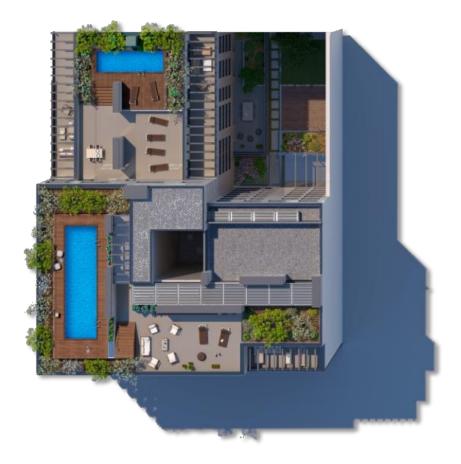

The building offers carefullydesigned areas and unique services. Designed to be a residential development like no other, it offers a luxury roof terrace, private swimming pool and modern gymnasium with sauna. The private parking and storage spaces, together with a lift that connects the parking levels with all floors (including the roof terrace, landscaped area on the ground floor and with concierge reception service), promise to provide a relaxed living experience.