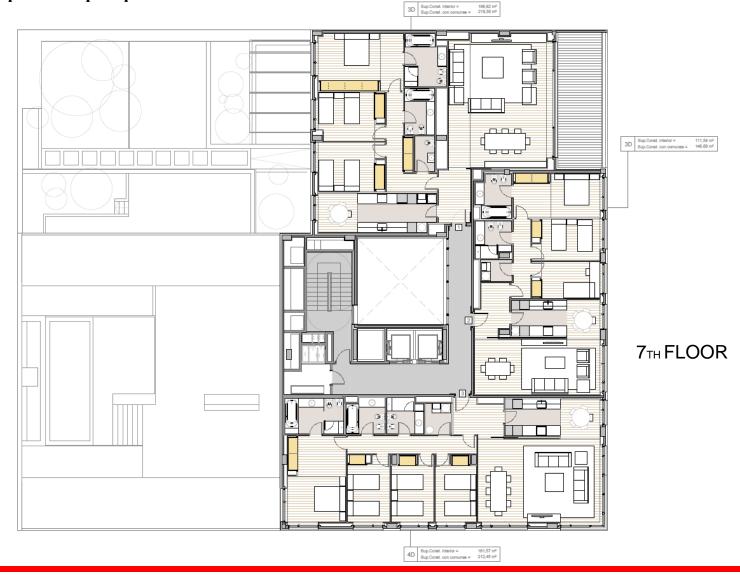

This development accommodates 41 modern apartments, each tailor-made to the requirements and lifestyle of its occupiers. The three underground parking levels and storage areas exclusively for residents together with the impressive common areas make it your ideal home.

The luxury of living in Madrid from a new point of view. Warm spaces full of natural light. Open-plan living rooms designed for maximum comfort and well-being. Attractive kitchens with a dining annex for shared mealtimes. All kitchens are outward-facing and equipped with induction cooking plates, oven, microwave, refrigerator, wine cooling unit, dishwasher, extraction hood and built-in central vacuum cleaning system in every room.

Spacious and bright, independent dining areas, in which to relax and enjoy privileged views of Madrid. Interior spaces that are adaptable to the current and future needs of each resident.

Bedrooms designed to provide a peaceful environment to ensure a good night's sleep. Every dwelling has a laundry room and also one or two bathrooms, dependent on typologies, with highquality finishes and designed with the daily comfort of residents in mind.

Spacious and warm spaces full of natural light, high quality finishes, pleasant views, parking for electric cars, high-quality efficient LED lights, home automation, preinstalled alarm systems... such is the high standard that each and every apartment in this development enjoys, in keeping with efficient and innovative emerging real estate trends.

The building offers carefullydesigned areas and unique services. Designed to be a residential development like no other, it offers a luxury roof terrace, private swimming pool and modern gymnasium with sauna. The private parking and storage spaces, together with a lift that connects the parking levels with all floors (including the roof terrace, landscaped area on the ground floor and with concierge reception service), promise to provide a relaxed living experience.