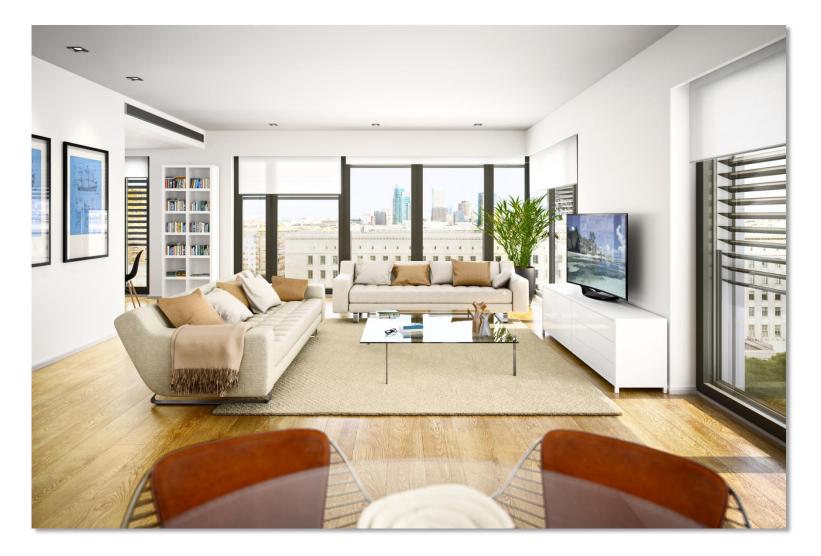

The luxury of living in Madrid from a new point of view. Warm spaces full of natural light. Open-plan living rooms designed for maximum comfort and well-being. Attractive kitchens with a dining annex for shared mealtimes. All kitchens are outward-facing and equipped with induction cooking plates, oven, microwave, refrigerator, wine cooling unit, dishwasher, extraction hood and built-in central vacuum cleaning system in every room.

Spacious and bright, independent dining areas, in which to relax and enjoy privileged views of Madrid. Interior spaces that are adaptable to the current and future needs of each resident.

Bedrooms designed to provide a peaceful environment to ensure a good night's sleep. Every dwelling has a laundry room and also one or two bathrooms, dependent on typologies, with highquality finishes and designed with the daily comfort of residents in mind.