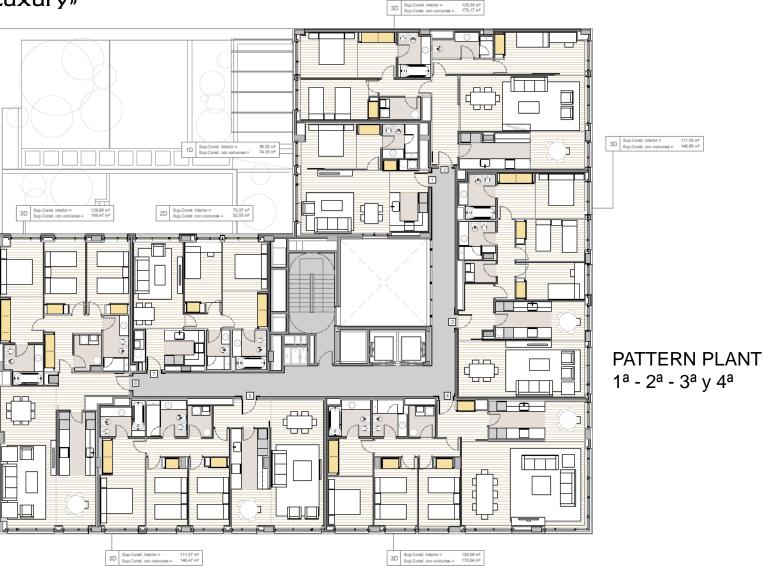

This development accommodates 41 modern apartments, each tailor-made to the requirements and lifestyle of its occupiers. The three underground parking levels and storage areas exclusively for residents together with the impressive common areas make it your ideal home.

# ROOF FLOOR

| FLOOR  | DOORS    | BEDROOMS | INTERIOR SQM | SQM+COMMON<br>AREAS | TERRACES         | PRICE Incl storage and PK |                    | PSM PRICE             |
|--------|----------|----------|--------------|---------------------|------------------|---------------------------|--------------------|-----------------------|
| GROUND | 1        | 2        | 130,88       | 172,12              | 56,56            |                           | VENDIDO            |                       |
|        |          |          | ,            | ,                   |                  |                           |                    |                       |
|        | 1        | 1        | 56,52        | 74,33               |                  |                           | VENDIDO            |                       |
| First  | 2        | 3        | 129,39       | 170,17              |                  | 1,200,000€                |                    | 6,993€/M²             |
|        | 3        | 3        | 111,54       | 146,69              |                  | 1,175,000€                |                    | 7,942€/M²             |
|        | 4        | 3        | 129,98       | 170,94              |                  | PISO MUESTRA              |                    |                       |
|        | 5        | 3        | 111,37       | 146,47              |                  | 920,000€                  |                    | 6,145€/M²             |
|        | 6        | 3        | 128,86       | 169,47              |                  | 965,000€                  |                    | 5,576€/M <sup>2</sup> |
|        | 7        | 2        | 70,37        | 92,55               |                  |                           | VENDIDO            |                       |
|        |          |          |              |                     |                  |                           |                    |                       |
|        | 1        | 1        | 56,52        | 74,33               |                  |                           | VENDIDO            |                       |
|        | 2        | 3        | 129,39       | 170,17              |                  |                           | VENDIDO            |                       |
| Second | 3        | 3        | 111,54       | 146,69              |                  |                           | VENDIDO            |                       |
|        | 4        | 3        | 129,98       | 170,94              |                  | 1,365,000€                |                    | 7,985€/M²             |
|        | 5        | 3        | 111,37       | 146,47              |                  |                           | VENDIDO            |                       |
|        | 6        | 3        | 128,86       | 169,47              |                  |                           | VENDIDO            |                       |
|        | 7        | 2        | 70,37        | 92,55               |                  |                           | VENDIDO            |                       |
|        |          |          |              |                     |                  |                           |                    |                       |
| Third  | 1        | 1        | 56,52        | 74,33               |                  |                           | VENDIDO            |                       |
|        | 2        | 3        | 129,39       | 170,17              |                  | 1,220,000€                |                    | 7,111€/M²             |
|        | 3        | 3        | 111,54       | 146,69              |                  | 1,185,000€                |                    | 8,078€/M²             |
|        | 4        | 3        | 129,98       | 170,94              |                  |                           | VENDIDO<br>VENDIDO |                       |
|        | 5        | 3        | 111,37       | 146,47              |                  |                           | VENDIDO            |                       |
|        | 6        | 3        | 128,86       | 169,47              |                  |                           |                    |                       |
|        | 7        | 2        | 70,37        | 92,55               |                  |                           | VENDIDO            |                       |
| _      |          |          |              |                     |                  |                           |                    | <u></u>               |
|        | 1        | 1        | 56,52        | 74,33               |                  |                           | VENDIDO            |                       |
| Fourth | 2        | 3        | 129,39       | 170,17              |                  |                           | VENDIDO            |                       |
|        | 3        | 3        | 111,54       | 146,69              |                  |                           | VENDIDO            |                       |
|        | 4        | 3        | 129,98       | 170,94              |                  |                           | VENDIDO            |                       |
|        | 5        | 3        | 111,37       | 146,47              |                  |                           | VENDIDO            |                       |
|        | 6        | 3        | 128,86       | 169,47              |                  |                           | VENDIDO            |                       |
|        | 7        | 2        | 70,37        | 92,55               |                  |                           | VENDIDO            |                       |
|        | <u> </u> | 2        | 10,51        | 32,33               |                  |                           | VENDIDO            |                       |
|        | 1        | 1        | 56,52        | 74,33               |                  |                           | VENDIDO            |                       |
| Fifth  | 2        | 3        | 129,39       | 170,17              |                  |                           | VENDIDO            |                       |
|        | 3        | 3        | 111,54       | 146,69              |                  |                           | VENDIDO            |                       |
|        | 4        | 3        | 159,65       | 209,96              |                  |                           | VENDIDO            |                       |
|        | 5        | 3        | 194,18       | 255,37              | 96,34 Penthouse  | 2,450,000€                |                    | 9,594€/M²             |
|        | Ŭ        |          |              | 200,01              |                  | 2,100,0000                |                    | 0,0010111             |
|        | 1        | 1        | 56,52        | 74,33               |                  |                           | VENDIDO            |                       |
|        | 2        | 3        | 129,39       | 170,17              |                  |                           | VENDIDO            |                       |
| Sixth  | 3        | 3        | 111,54       | 146,69              |                  |                           | VENDIDO            |                       |
|        | 4        | 3        | 161,71       | 212,67              | 192,17 Penthouse | 2,610,000€                |                    | 12, 273 €/M²          |
|        |          |          |              |                     |                  |                           |                    |                       |
|        | 1        | 1        | 166,82       | 219,39              | 24,97 Penthouse  |                           | VENDIDO            |                       |
| Seven  | 2        | 3        | 11,54        | 146,69              |                  |                           | VENDIDO            |                       |
| -      | 3        | 3        | 161,57       | 212,45              |                  |                           | VENDIDO            |                       |