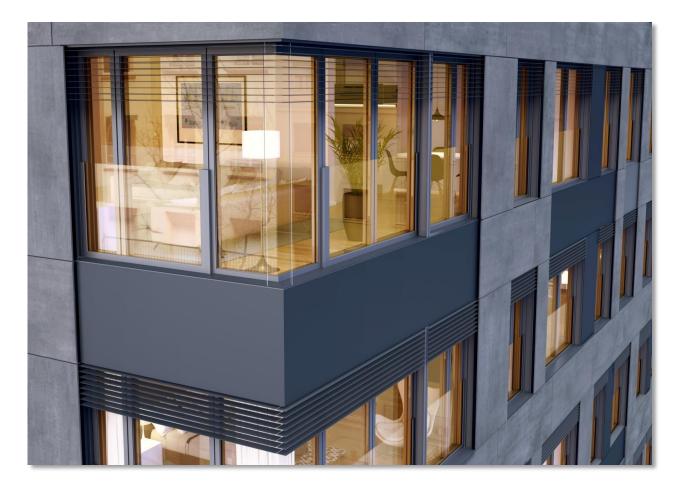

The luxury of living in Madrid from a new point of view. Warm spaces full of natural light. Open-plan living rooms designed for maximum comfort and well-being. Attractive kitchens with a dining annex for shared mealtimes. All kitchens are outward-facing and equipped with induction cooking plates, oven, microwave, refrigerator, wine cooling unit, dishwasher, extraction hood and built-in central vacuum cleaning system in every room.

Spacious and warm spaces full of natural light, high quality finishes, pleasant views, parking for electric cars, high-quality efficient LED lights, home automation, preinstalled alarm systems... such is the high standard that each and every apartment in this development enjoys, in keeping with efficient and innovative emerging real estate trends.