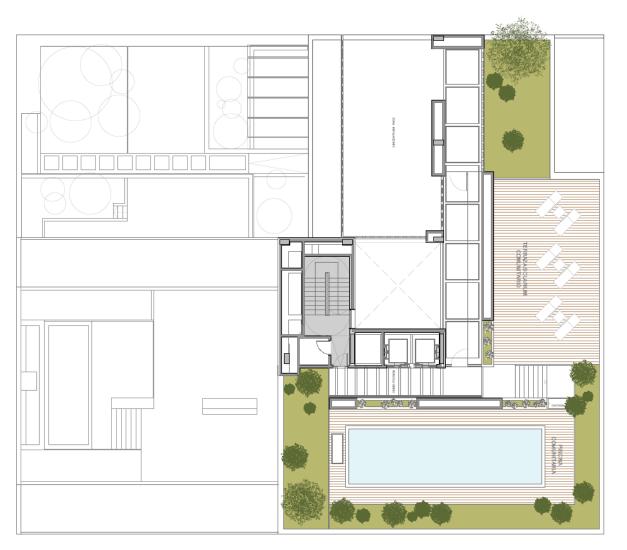

The building offers carefullydesigned areas and unique services. Designed to be a residential development like no other, it offers a luxury roof terrace, private swimming pool and modern gymnasium with sauna. The private parking and storage spaces, together with a lift that connects the parking levels with all floors (including the roof terrace, landscaped area on the ground floor and with concierge reception service), promise to provide a relaxed living experience.